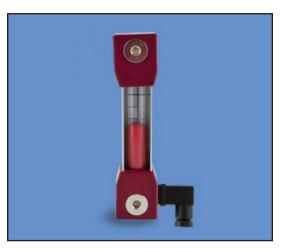

## DESCRIPTION

The VE series is a sight gauge level switch that can be installed on the side of a reservoir. It enables an operator to visually identify the liquid level and to generate an electrical signal for low or high level fluid detection. This easy to install switch is affordable and reliable. It is available in two different lengths.

## **FEATURES**

- Compact size
- Easy to install
- Visual indicator

## **APPLICATIONS**

- Water tank
- Hydraulic units
- Level monitoring

| Specifications        |               |                                         |  | Wiring Code                      |           |  |
|-----------------------|---------------|-----------------------------------------|--|----------------------------------|-----------|--|
| Electrical            | 1A, 20W, 20   | 1A, 20W, 20 VA. 150 VDC/VAC             |  | CONTACT                          | DIN 40050 |  |
| Electrical Connection | DIN 43650 F   | DIN 43650 Form C, 9.4mm                 |  | COMMON                           | PIN 3     |  |
| Protection            | IP65          | IP65                                    |  | NORMALLY CLOSED                  | PIN 2     |  |
| Temperature Range     | -4°F to 158°  | -4°F to 158°F (-20°C to 70°C)           |  | NORMALLY OPEN                    | PIN 1     |  |
| Tube Material         | Methacrylate  | Methacrylate Tube                       |  | - Reference to presence of fluid |           |  |
| Mounting Method       | M12 Screws    | M12 Screws                              |  | ·····                            |           |  |
| Seal Material         | Standard Ori  | Standard Oring: Nitrile Optional: Viton |  |                                  |           |  |
| Maximum Overpressure  | 72.5 PSI (5 I | 3AR)                                    |  |                                  |           |  |
| Weight                | 0.5 lbs (0.25 | kg)                                     |  |                                  |           |  |
|                       |               |                                         |  |                                  |           |  |