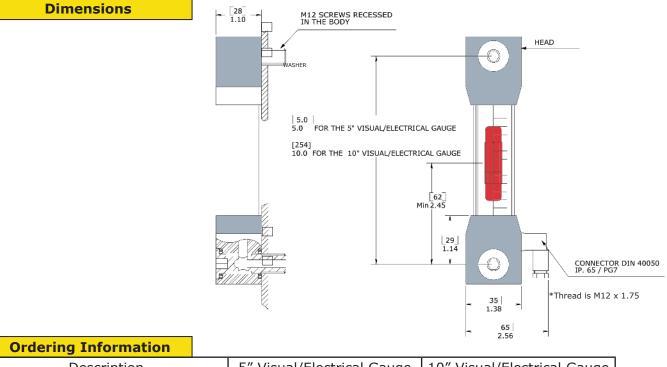

## **APPLICATIONS**

- Water tank
- Hydraulic units
- Level monitoring

| Specifications        |               |                                         |  | Wiring Code                      |           |  |
|-----------------------|---------------|-----------------------------------------|--|----------------------------------|-----------|--|
| Electrical            | 1A, 20W, 20   | 1A, 20W, 20 VA. 150 VDC/VAC             |  | CONTACT                          | DIN 40050 |  |
| Electrical Connection | DIN 43650 F   | DIN 43650 Form C, 9.4mm                 |  | COMMON                           | PIN 3     |  |
| Protection            | IP65          | IP65                                    |  | NORMALLY CLOSED                  | PIN 2     |  |
| Temperature Range     | -4°F to 158°  | -4°F to 158°F (-20°C to 70°C)           |  | NORMALLY OPEN                    | PIN 1     |  |
| Tube Material         | Methacrylate  | Methacrylate Tube                       |  | - Reference to presence of fluid |           |  |
| Mounting Method       | M12 Screws    | M12 Screws                              |  | ·····                            |           |  |
| Seal Material         | Standard Ori  | Standard Oring: Nitrile Optional: Viton |  |                                  |           |  |
| Maximum Overpressure  | 72.5 PSI (5 I | 3AR)                                    |  |                                  |           |  |
| Weight                | 0.5 lbs (0.25 | kg)                                     |  |                                  |           |  |
|                       |               |                                         |  |                                  |           |  |

| Description                                        | 5" Visual/Electrical Gauge | 10" Visual/Electrical Gauge |  |
|----------------------------------------------------|----------------------------|-----------------------------|--|
| Single Pole Double Throw                           | VE-127-M12-SPDT            | VE-254-M12-SPDT             |  |
| Single Pole Double Throw with<br>Temperature Probe | VE-127-M12-SPDT-T          | VE-254-M12-SPDT-T           |  |